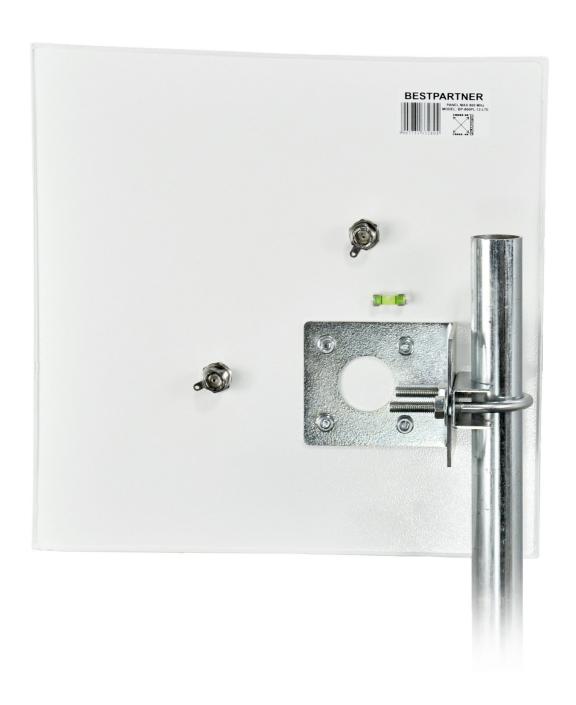

## INSTALLATION GUIDE ANTENNA PANEL MAX 800MHz LTE

1. After unpacking there you should find for your disposal elements like on picture below. In case that there will not be all elements from the list, please contact with vendor.

| A | Antenna                                  |
|---|------------------------------------------|
| В | Holder                                   |
| C | 4 nuts to install holder B               |
| D | 4 washers to install holder B            |
| Е | Clamp                                    |
| F | 2 nuts to install clamp E to holder B    |
| G | 2 washers to install clamp E to holder B |