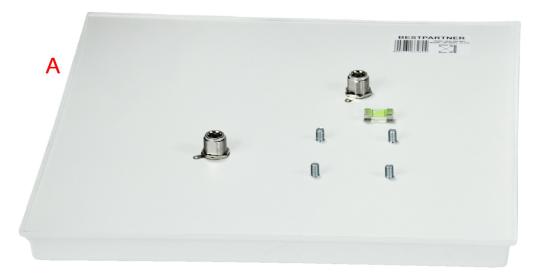

## INSTALLATION GUIDE ANTENNA PANEL MAX 800MHz LTE

1. After unpacking there you should find for your disposal elements like on picture below. In case that there will not be all elements from the list, please contact with vendor.

| A | Antenna                                  |
|---|------------------------------------------|
| В | Holder                                   |
| C | 4 nuts to install holder B               |
| D | 4 washers to install holder B            |
| Е | Clamp                                    |
| F | 2 nuts to install clamp E to holder B    |
| G | 2 washers to install clamp E to holder B |