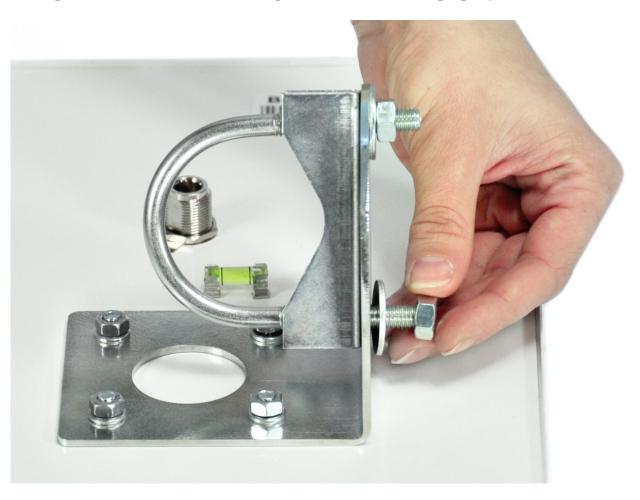

## 4. Put into holes in holder B clamp E

5. Put pads and after that nuts on clamp screws. Twist screws properly.

I. For tightening nuts we are using metric key 10 and 13

6. Install antenna on mast and twist the clamp.