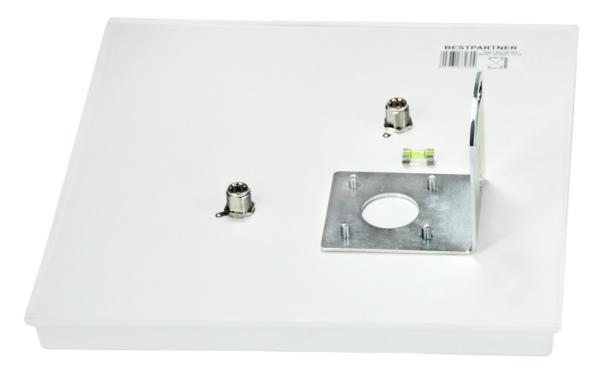

2. Put holder B on screws from the antenna like on picture below.

3. Put pads and after that nuts on screws. Twist screws properly.