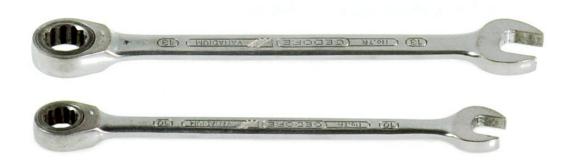

## 4. Put into holes in holder B clamp E

5. Put pads and after that nuts on clamp screws. Twist screws properly.

I. For tightening nuts we are using metric key 10 and 13

6. Install antenna on mast and twist the clamp.