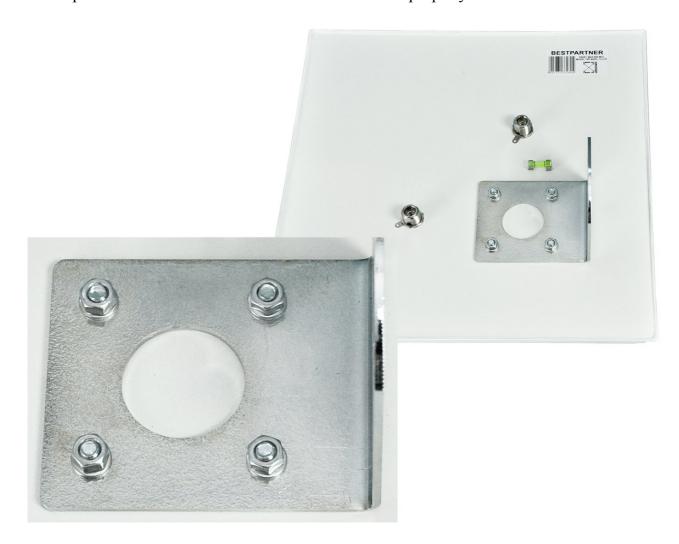

## 4. Put into holes in holder B clamp E

5. Put pads and after that nuts on clamp screws. Twist screws properly.

I. For tightening nuts we are using metric key 10 and 13

6. Install antenna on mast and twist the clamp.