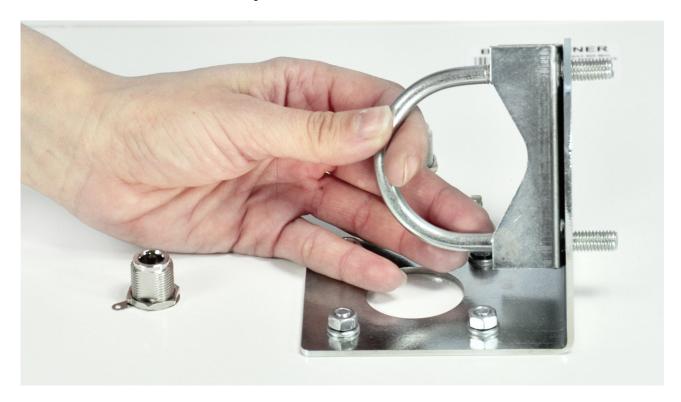

2. Put holder B on screws from the antenna like on picture below.

3. Put pads and after that nuts on screws. Twist screws properly.

## 4. Put into holes in holder B clamp E

5. Put pads and after that nuts on clamp screws. Twist screws properly.

I. For tightening nuts we are using metric key 10 and 13

6. Install antenna on mast and twist the clamp.